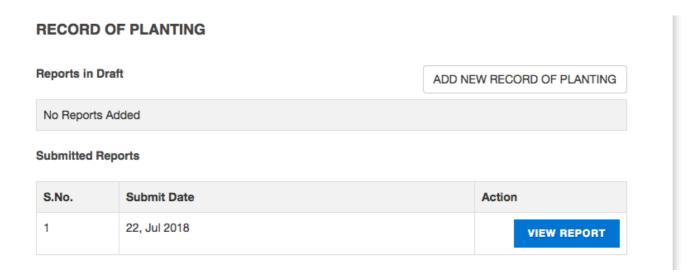

## III. Creating and submitting reports by Trial In-charges

The Home page of GEAC e-Monitoring system helps trial in-charge to:

- Create a new report/ recording format by "Create/ Submit e-Monitoring Reports"
- To edit the reports in draft and to view the Submitted Reports/ Recording Formats

### Steps to create a new e-Monitoring Report/ Recording Format

GEAC e-Monitoring helps Trial In-charge new e-Monitoring Report/ Recording Format. Follow the steps given below:

- 1. Login to the e-Monitoring Dashboard for Trial In-charge
- 2. Click on " Create/ Submit e-Monitoring Reports"
- 3. Select the report/ recording format you want to create
  - Record of Transport
  - Record of Storage
  - Record of Storage Inspection
  - · Record of Planting
  - Record of Spatial Isolation
  - Record of Harvest/Termination
  - Record of Harvest Monitoring
  - Record of Corrective Action
  - Record of Early Crop Destruct
  - · Record of Border Row Isolation
  - Trial Site Inspection Report
- 4. A new form will appear for the selected Recording Format.