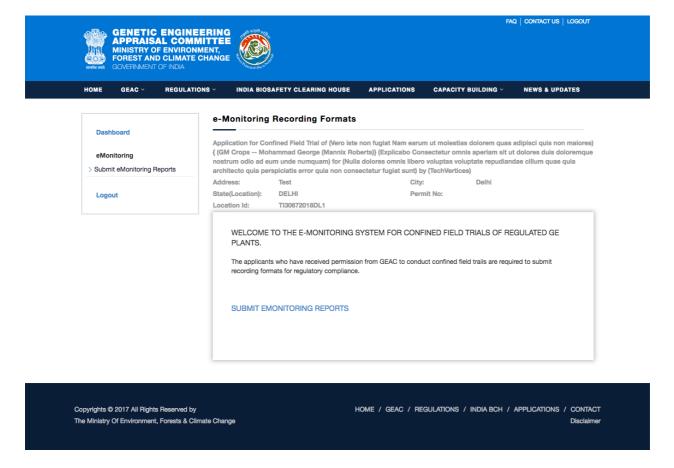

### I. INTRODUCTION:

E-Monitoring System for Confined Field Trials (CFTs) of Genetically Engineered (GE) Plants: Applicants who have got permissions for CFTs of GE plants can submit documents and fill recording formats online for ensuring regulatory compliance. This online system has been developed in accordance with the "Guidelines and Standard Operating Procedures (SOPs) for conduct of CFTs of regulated GE plants, 2008".

The e-monitoring system is to supplement existing mechanisms and doesn't replace any compliance requirements or monitoring process.

- Applicants who have got permissions for CFTs of GE plants can Create and shares e-Monitoring login details with trial in-charge
- Trial in charge submits the following e-monitoring reports online to applicant:
  - 1. Record of Transport
  - 2. Record of Storage
  - 3. Record of Storage Inspection
  - 4. Record of Planting
  - 5. Record of Spatial Isolation
  - 6. Record of Harvest/ Termination
  - 7. Record of Harvest Monitoring
  - 8. Record of Corrective Action
  - 9. Record of Early Crop Destruct
  - 10. Record of Border Row Isolation
  - 11. Trial Site Inspection Report
- Applicants can review the reports (cannot edit) created by trial in charge
- Applicants can review and submit all records created by the trial in-charge to GEAC Secretariat
- GEAC Secretariat views the e-Monitoring Reports submitted by the applicants

## II. Creating the Trial in-charge login for a Confined Field Trial Site Location

Login to GEAC website <a href="http://geacindia.gov.in/index.aspx">http://geacindia.gov.in/index.aspx</a> with the Application Login Credentials After successful login, you will be presented with the Applicant Dashboard