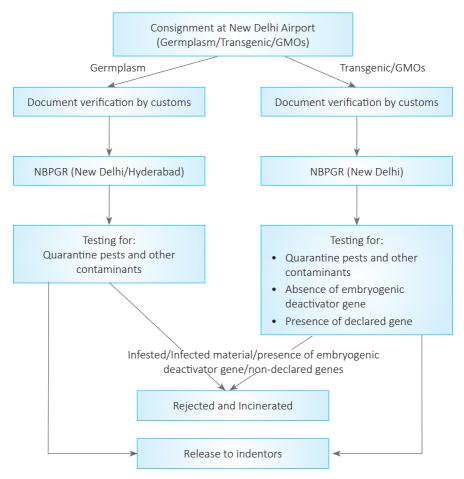

#### Transboundary movement of plant materials

The import of plants and plant products in India is regulated by Plant Quarantine (Regulation of Import into India) Order, 2003 under the Destructive Insects and Pests Act, 1914. Schedule-IV of the Act includes the list of prohibited plant species from specified countries; Schedule-V

lists plants/plant materials import of which are restricted and permissible only by authorized institutions also specifying various additional declarations; and Schedule-VI lists plant species for which the Plant Protection Authority of India prescribes additional declarations and special conditions. Besides, a list of plant species and plant material permitted for import under prescribed conditions is given in Schedule-VII.

#### (http://plantquarantineindia.nic.in/pqispub/html/consumeProhibited.htm#).

The nodal agencies for the import of plant materials for research purposes is National Bureau of Plant Genetic Resources (NBPGR) and for import of plant material for commercial purposes is Directorate of Plant Protection, Quarantine & Storage (DPPQS). Importers are required to obtain Import Permit² from one of these agencies, as appropriate. The Import Permit along with additional documents as required is to be sent to the exporter to accompany the consignment. The latter should also be accompanied by an appropriate Phytosanitary Certificate³ issued by the authorized agency of the exporting country.