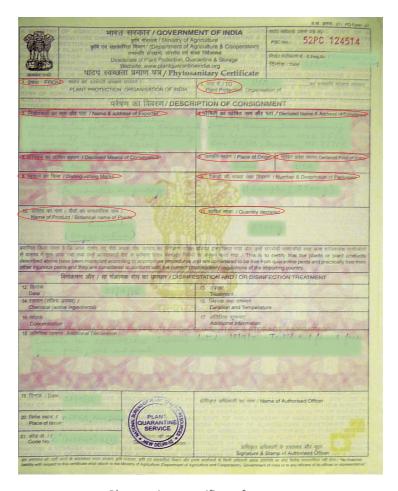

<sup>&</sup>lt;sup>3</sup>Phytosanitary Certificate: It is issued in the model format prescribed under the International Plant Protection Convention of the Food & Agricultural Organization and issued by an authorized officer at the country of origin of consignment or re-export. It certifies that the plant or plant product has been inspected according to appropriate procedures and is considered to be free from quarantine pests and practically free from injurious pests that that it is considered to conform to the current phytosanitary regulations at the importing country