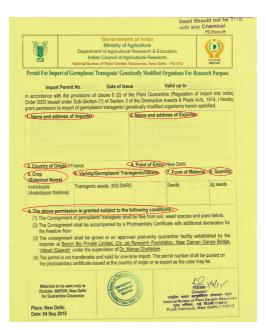

#### (http://plantquarantineindia.nic.in/pqispub/html/consumeProhibited.htm#).

The nodal agencies for the import of plant materials for research purposes is National Bureau of Plant Genetic Resources (NBPGR) and for import of plant material for commercial purposes is Directorate of Plant Protection, Quarantine & Storage (DPPQS). Importers are required to obtain Import Permit² from one of these agencies, as appropriate. The Import Permit along with additional documents as required is to be sent to the exporter to accompany the consignment. The latter should also be accompanied by an appropriate Phytosanitary Certificate³ issued by the authorized agency of the exporting country.

<sup>&</sup>lt;sup>2</sup>Import Permit: An official document authorizing importation of a consignment in accordance with specified phytosanitary requirements. It is issued by National Bureau of Plant Genetic Resources, New Delhi. In case of GMOs, issue of Import Permit also requires previous authorization by RCGM/GEAC