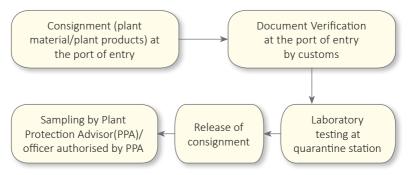

#### Transboundary movement of plant materials

The import of plants and plant products in India is regulated by Plant Quarantine (Regulation of Import into India) Order, 2003 under the Destructive Insects and Pests Act, 1914. Schedule-IV of the Act includes the list of prohibited plant species from specified countries; Schedule-V

#### (http://plantquarantineindia.nic.in/pqispub/html/consumeProhibited.htm#).

The nodal agencies for the import of plant materials for research purposes is National Bureau of Plant Genetic Resources (NBPGR) and for import of plant material for commercial purposes is Directorate of Plant Protection, Quarantine & Storage (DPPQS). Importers are required to obtain Import Permit² from one of these agencies, as appropriate. The Import Permit along with additional documents as required is to be sent to the exporter to accompany the consignment. The latter should also be accompanied by an appropriate Phytosanitary Certificate³ issued by the authorized agency of the exporting country.