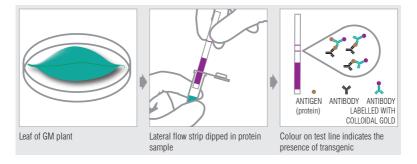

ay contain mixtures of GMO material. For example, GM soybean seed may have been intentionally or unintentionally mixed in a consignment of non-GM soybean. Threshold for such contamination has been notified by many countries but not in India so far.

Customs officials need to be appropriately equipped to play a wider role of:

- Verifying the validity of accompanying documents and compliance with conditions therein through online access of the relevant decisions, including import permit, phytosanitary certificate, bilateral or multilateral agreements and Biosafety Clearing House information status.
- Detecting illegal GMO imports involving Random Sampling and Rapid detection of GMOs

Lateral flow strip method using a dip-stick gives reliable evidence of the presence of GMO in 2-5 minutes.



Lateral flow strip method for rapid GMO detection

Sophisticated tests for precise detection and quantification of GMOs are carried out at the following laboratories:

- National Bureau of Plant Genetic Resources (NBPGR), New Delhi.
- Punjab Biotechnology Incubator (PBTI), Mohali, Punjab.
- DNA Fingerprinting and Transgenic Crops Monitoring Lab, Hyderabad, Telangana.
- Export Inspection Council of India, Kochi, Kerala.
- 3. Accessing online information on status of GMO approval

The work of custom officials can be vastly facilitated by developing an online system of document verification and knowledge and information modules on GMOs specifically related to their duties.

# Some sources of information on GMOs approved for various purposes:

#### National:

- IGMORIS http://igmoris.nic.in/